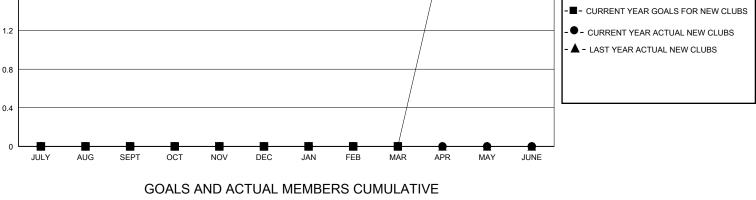

## MONTHLY MEMBERSHIP PROGRESS REPORT

District 12 N

Results as of: 1/31/2024

| GMT:                  |               |           | GMT CA        |                       |                       |                         |                                                    |  |
|-----------------------|---------------|-----------|---------------|-----------------------|-----------------------|-------------------------|----------------------------------------------------|--|
|                       | Clubs         |           |               | Members               |                       |                         |                                                    |  |
| RESULTS FOR 2023-2024 |               |           |               | RESULTS FOR 2023-2024 |                       |                         |                                                    |  |
| QUARTER               | NEW CLUB GOAL | NEW CLUBS | DROPPED CLUBS | QUARTER MEME          | ER GROWTH NET<br>GOAL | MEMBER GROWTH<br>ACTUAL | DROPPED<br>MEMBERS ACTUAL<br>(including transfers) |  |
| JULY/AUG/SEPT         | 0             | 0         | 0             | JULY/AUG/SEPT         | 10                    | 23                      | 19                                                 |  |
| OCT/NOV/DEC           | 0             | 0         | 0             | OCT/NOV/DEC           | 10                    | 15                      | 39                                                 |  |
| JAN/FEB/MAR           | 0             | 0         | 0             | JAN/FEB/MAR           | 5                     | 5                       | 11                                                 |  |
| APR/MAY/JUNE          | 2             | 0         | 0             | APR/MAY/JUNE          | 10                    | 0                       | 0                                                  |  |
| 2                     | GOALS         | AND ACTUA | L NEW CLUBS C |                       |                       |                         |                                                    |  |
| 1.6                   |               |           |               |                       |                       | -∎- CURRENT YEAR G      | OALS FOR NEW CLUBS                                 |  |