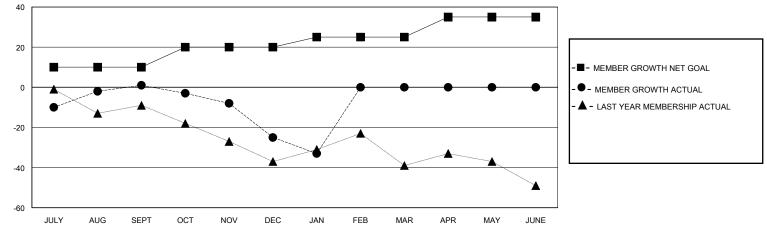

## MONTHLY MEMBERSHIP PROGRESS REPORT

District 12 N

Results as of: 1/31/2024

| GMT:                  |               |           | GMT CA        |                       |                       |                         |                                                    |  |
|-----------------------|---------------|-----------|---------------|-----------------------|-----------------------|-------------------------|----------------------------------------------------|--|
|                       | Clubs         |           |               | Members               |                       |                         |                                                    |  |
| RESULTS FOR 2023-2024 |               |           |               | RESULTS FOR 2023-2024 |                       |                         |                                                    |  |
| QUARTER               | NEW CLUB GOAL | NEW CLUBS | DROPPED CLUBS | QUARTER MEME          | ER GROWTH NET<br>GOAL | MEMBER GROWTH<br>ACTUAL | DROPPED<br>MEMBERS ACTUAL<br>(including transfers) |  |
| JULY/AUG/SEPT         | 0             | 0         | 0             | JULY/AUG/SEPT         | 10                    | 23                      | 19                                                 |  |
| OCT/NOV/DEC           | 0             | 0         | 0             | OCT/NOV/DEC           | 10                    | 15                      | 39                                                 |  |
| JAN/FEB/MAR           | 0             | 0         | 0             | JAN/FEB/MAR           | 5                     | 5                       | 11                                                 |  |
| APR/MAY/JUNE          | 2             | 0         | 0             | APR/MAY/JUNE          | 10                    | 0                       | 0                                                  |  |
| 2                     | GOALS         | AND ACTUA | L NEW CLUBS C |                       |                       |                         |                                                    |  |
| 1.6                   |               |           |               |                       |                       | -∎- CURRENT YEAR G      | OALS FOR NEW CLUBS                                 |  |